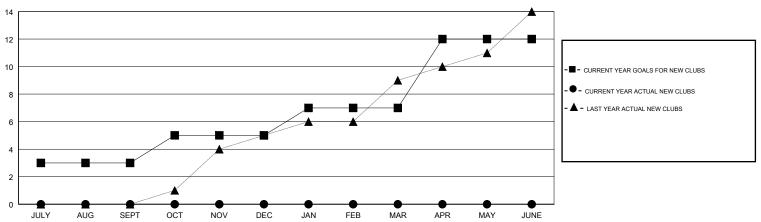

### GOALS AND ACTUAL NEW CLUBS CUMULATIVE

## LOCATION REP OF SRI LANKA

**GMT CA** 

| Clubs                 |               |           |               | Members               |                           |                         |                                                    |
|-----------------------|---------------|-----------|---------------|-----------------------|---------------------------|-------------------------|----------------------------------------------------|
| RESULTS FOR 2018-2019 |               |           |               | RESULTS FOR 2018-2019 |                           |                         |                                                    |
| QUARTER               | NEW CLUB GOAL | NEW CLUBS | DROPPED CLUBS | QUARTER               | MEMBER GROWTH NET<br>GOAL | MEMBER GROWTH<br>ACTUAL | DROPPED<br>MEMBERS ACTUAL<br>(including transfers) |
| JULY/AUG/SEPT         | 3             | 0         | 0             | JULY/AUG/SEPT         | 50                        | 141                     | 147                                                |
| OCT/NOV/DEC           | 2             | 0         | 18            | OCT/NOV/DEC           | 100                       | 37                      | 526                                                |
| JAN/FEB/MAR           | 2             | 0         | 2             | JAN/FEB/MAR           | 120                       | 205                     | 95                                                 |
| APR/MAY/JUNE          | 5             | 0         | 0             | APR/MAY/JUNE          | 220                       | 79                      | 51                                                 |