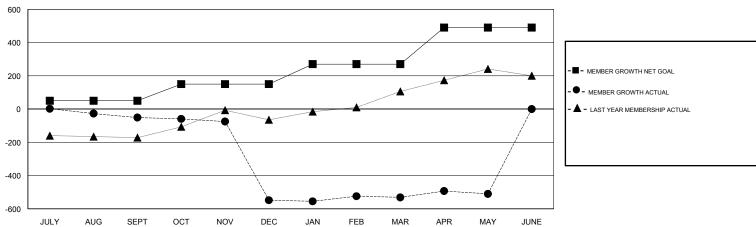

## GOALS AND ACTUAL MEMBERS CUMULATIVE

| DROPPED CLUBS: 20  DROPPED MEMBERS |     | 64 CLUBS OF 121 ADDED 1 OR MORE NEW MEMBERS | GENDER DISTRIBUTION  MALE 2,250 (73.94%)  FEMALE 793 (26.06%)  Women Percentage Fiscal Year Goal: 30% |     |
|------------------------------------|-----|---------------------------------------------|-------------------------------------------------------------------------------------------------------|-----|
| DECEASED                           | 9   | CLICK HERE FOR CUMULATIVE                   | TOTAL FAMILY UNIT MEMBERS                                                                             |     |
| CLUB CANCELLED                     | 427 | MEMBERSHIP DATA                             |                                                                                                       | 570 |
| OTHER                              | 383 |                                             | FAMILY MEMBERS PAYING HALF DUES                                                                       | 572 |
| TOTAL                              | 819 |                                             |                                                                                                       |     |

## LOCATION REP OF SRI LANKA

**GMT CA** 

| Clubs                 |               |           |               | Members               |                           |                         |                                                    |
|-----------------------|---------------|-----------|---------------|-----------------------|---------------------------|-------------------------|----------------------------------------------------|
| RESULTS FOR 2018-2019 |               |           |               | RESULTS FOR 2018-2019 |                           |                         |                                                    |
| QUARTER               | NEW CLUB GOAL | NEW CLUBS | DROPPED CLUBS | QUARTER               | MEMBER GROWTH NET<br>GOAL | MEMBER GROWTH<br>ACTUAL | DROPPED<br>MEMBERS ACTUAL<br>(including transfers) |
| JULY/AUG/SEPT         | 3             | 0         | 0             | JULY/AUG/SEPT         | 50                        | 141                     | 147                                                |
| OCT/NOV/DEC           | 2             | 0         | 18            | OCT/NOV/DEC           | 100                       | 37                      | 526                                                |
| JAN/FEB/MAR           | 2             | 0         | 2             | JAN/FEB/MAR           | 120                       | 205                     | 95                                                 |
| APR/MAY/JUNE          | 5             | 0         | 0             | APR/MAY/JUNE          | 220                       | 79                      | 51                                                 |